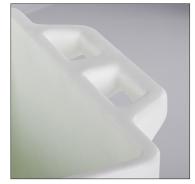

The Buggy is ideally suited for the handling of wet and dry meat products and a wide variety of other food products with a working capacity of 189 litres. The Buggy is built to withstand the harsh conditions and rough handling in meat and other food processing. The robust Buggy features a proven triplewall polyethylene construction. The sturdy undercarriage has hard-wearing nylon wheels with polyurethane tread. Stainless steel lifting brackets are integrated to facilitate thorough cleaning.

The versatile Buggy is available in in various colours enabling you to have dedicated Buggies for different colour coded zones.

Complete and directed dumping.

Ergonomically designed handles.

Integrated stainless steel brackets.