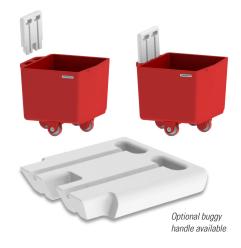

Its very low weight of 22 kg allows for easy handling. The ergonomically designed handles give a high degree of manoeuvrability. The pointed slope directs the outflow of dumping in the desired direction.

The versatile Buggy is available in in various colours enabling you to have dedicated Buggies for different colour coded zones.

Complete and directed dumping.

Ergonomically designed handles.

Integrated stainless steel brackets.