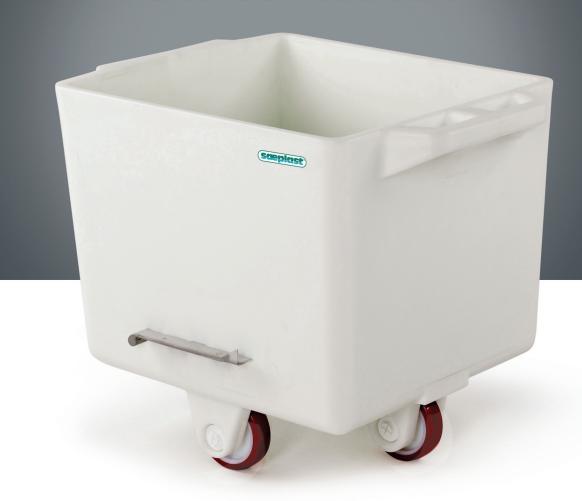

## The lightweight and silent solution

The 200 L PE Buggy is the first of its kind. It is developed to meet the requirements of the food industry and is based on the German standard DIN 9797. Compared to stainless steel, it offers a wide range of advantages when it comes to noise reduction, handling weight and cleaning - just to mention a few. And the ability to customize the color will additionally support your logistics system.

The Buggy is ideally suited for the handling of wet and dry meat products and a wide variety of other food products with a working capacity of 189 litres. The Buggy is built to withstand the harsh conditions and rough handling in meat and other food processing. The robust Buggy features a proven triplewall polyethylene construction. The sturdy undercarriage has hard-wearing nylon wheels with polyurethane tread. Stainless steel lifting brackets are integrated to facilitate thorough cleaning.

Its very low weight of 22 kg allows for easy handling. The ergonomically designed handles give a high degree of manoeuvrability. The pointed slope directs the outflow of dumping in the desired direction.

The versatile Buggy is available in in various colours enabling you to have dedicated Buggies for different colour coded zones.

Complete and directed dumping.

Ergonomically designed handles.

Integrated stainless steel brackets.