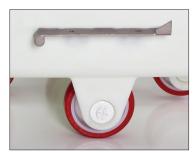

The Buggy is ideally suited for the handling of wet and dry meat products and a wide variety of other food products with a working capacity of 189 litres. The Buggy is built to withstand the harsh conditions and rough handling in meat and other food processing. The robust Buggy features a proven triplewall polyethylene construction. The sturdy undercarriage has hard-wearing nylon wheels with polyurethane tread. Stainless steel lifting brackets are integrated to facilitate thorough cleaning.

Its very low weight of 22 kg allows for easy handling. The ergonomically designed handles give a high degree of manoeuvrability. The pointed slope directs the outflow of dumping in the desired direction.

The versatile Buggy is available in in various colours enabling you to have dedicated Buggies for different colour coded zones.

Complete and directed dumping.

Ergonomically designed handles.

Integrated stainless steel brackets.