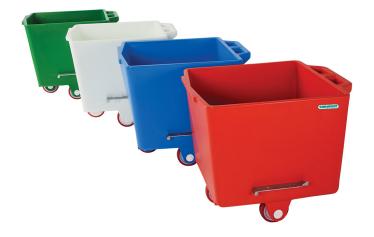

## Buggy Silent & Food Safe

- Very low weight of 22 kg
- Eliminates excessive noise
- Multiple colours for colour coded zones
- Optimum hygiene easy washdown

www.saeplast.com

## The lightweight and silent solution

The 200 L PE Buggy is the first of its kind. It is developed to meet the requirements of the food industry and is based on the German standard DIN 9797. Compared to stainless steel, it offers a wide range of advantages when it comes to noise reduction, handling weight and cleaning - just to mention a few. And the ability to customize the color will additionally support your logistics system.

The versatile Buggy is available in in various colours enabling you to have dedicated Buggies for different colour coded zones.

Complete and directed dumping.

Ergonomically designed handles.

Integrated stainless steel brackets.