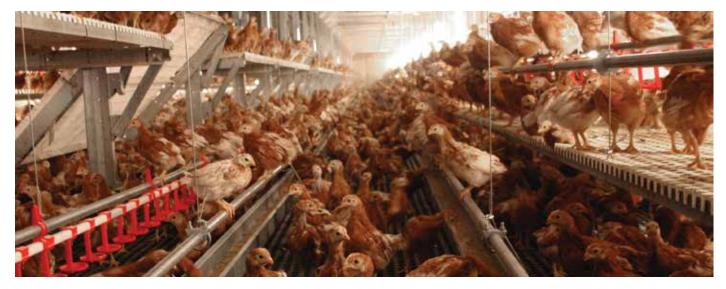

# The Jump Start is our most proven and dependable rearing system.

Jump Start helps pullets acclimatize to any of the Vencomatic aviary systems, minimizing bird stress and improving production. Pullets are placed on a slatted surface where they have direct access to feed and water. As birds grow, the difference between feeding and drinking levels gradually increases as the birds learn to jump to different levels and perches.