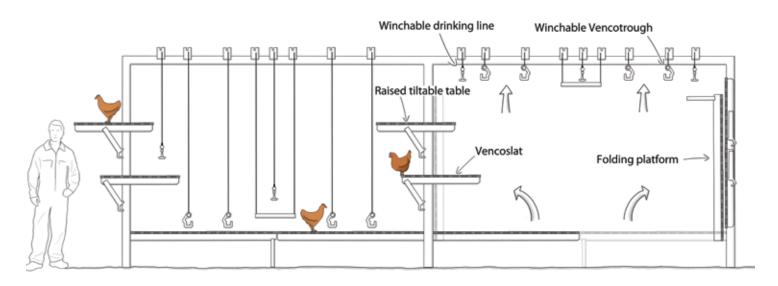

# The Jump Start is our most proven and dependable rearing system.

Jump Start helps pullets acclimatize to any of the Vencomatic aviary systems, minimizing bird stress and improving production. Pullets are placed on a slatted surface where they have direct access to feed and water. As birds grow, the difference between feeding and drinking levels gradually increases as the birds learn to jump to different levels and perches.

#### **Key Features**

- Our most proven and dependable rearing system
- Suitable for all aviary production systems
- System teaches birds how to navigate an aviary system
- Can fit most barns