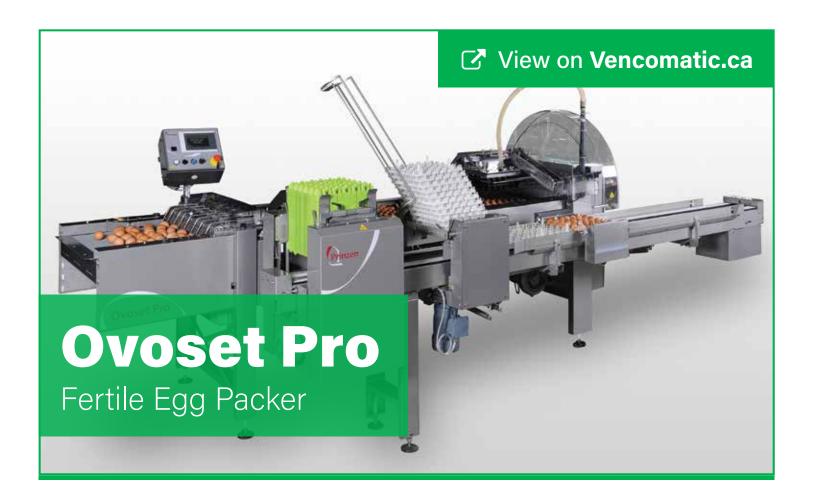

# The Ovoset Pro has a capacity of 30,000 eggs per hour.

Prinzen's Ovoset Pro is the perfect solution for accurate (99.7% points-down setting rate) and gentle setting of hatching eggs directly onto setter trays. The setter trays are automatically positioned for egg transfer and setting.

### **Key Features**

- 99.7% points-down setting rate
- Compact and flexible fits in any egg room
- Ideal system for breeder farms or hatcheries
- Can handle most setter tray types

#### **Easy Maintenance**

- Stainless steel construction
- Easy access to all vital parts for fast and easy cleaning

## **Quality Production**

- Improves hatchability
- Reduction in egg-setting operating costs
- Gentle egg handling